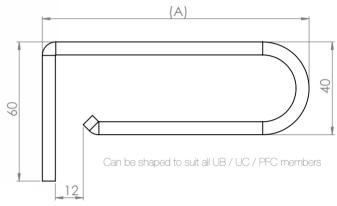

### **FEATURES**

- Clay brick / block work
- Max cavity 50mm
- Suitable for all UB / UC / PFC members
- Universal applications
- Australian design & tested AS/NZS 2699.2:2020

#### SIZES

Standard Sizes: 90mm, 115mm and 160mm