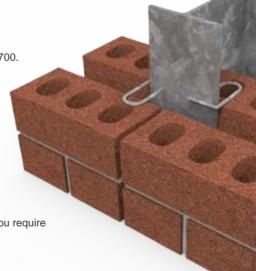

## **DESCRIPTION**

Clip lock column tie. Single leaf wall to vertical steel columns

### **FEATURES**

- Clay brick / block work
- Max cavity 50mm
- Suitable for all UB / UC / PFC members
- Universal applications
- Australian design & tested AS/NZS 2699.2:2020