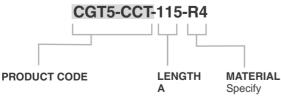

PRODUCT CODE: CGT5-CCT
PUBLICATION DATE: July 2023 v1.02

## ORDERING INFORMATION

When ordering please supply use with the part number and quantity you require

90 R2 for Galvanised Z600

115 R4 for Stainless Steel 316L SPECIAL ORDER 160