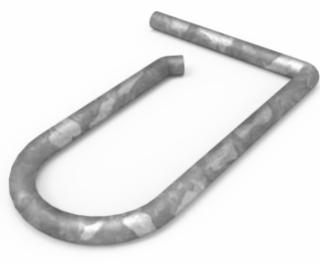

# **Clip Lock Column Tie**

## **DESCRIPTION**

Clip lock column tie. Single leaf wall to vertical steel columns

### **FEATURES**

- Clay brick / block work
- Max cavity 50mm
- Suitable for all UB / UC / PFC members
- Universal applications
- Australian design & tested AS/NZS 2699.2:2020